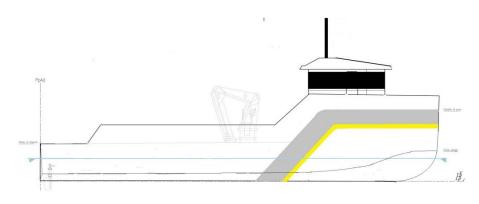

## GENERAL SPECIFICATIONS.

| Flag                | ITA                          |
|---------------------|------------------------------|
| Hull                | Fast Supply                  |
| Length o.a          | 21,00 m                      |
| Beam o.a            | 6.50 m                       |
| Minimum draft       | 1,40 m                       |
| Weight              | 60,00 T                      |
| Loading capacity    | 40 T on deck                 |
| Cruise speed        | 16 kts @ 110 ltr/h           |
| load of fresh water | 40 m3                        |
| Engine's            | 2 x 500 HP / 367 kW          |
| Aux engine          | 1 x 10 Kw stabilised         |
| Propulsion          | 2 x propeller + bow thruster |
| Crane on deck       | Viscovo 20000. 2t @ 11m.     |
| Characteristics     | 12 pax, accomodation,        |